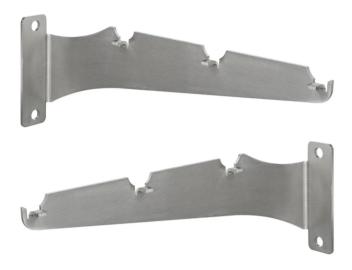

## **Tray Slide Brackets - Fixed**

- DP194960I H or RH
- Satin finish stainless steel
- 90 kg capacity per 2 brackets
- Designed to support 25mm dia tube
- Improved design to minimise dirt traps
- Manufactured in-house for complete design & quality control
- Full dimensions shown on accompanying product data sheet