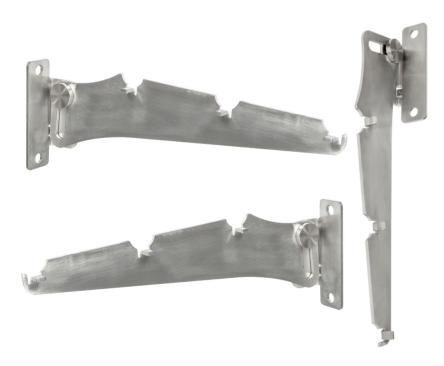

## **Tray Slide Brackets - Folding**

- DP194955LH or RH
- Satin finish stainless steel
- 68 kg capacity per 2 brackets
- Designed to support 25mm dia tube
- Improved design to minimise dirt traps
- Manufactured in-house for complete design & quality control
- Full dimensions shown on accompanying product data sheet