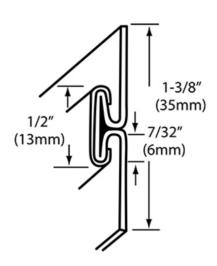

## SPRING **PRODUCT SPOTLIGHT**

- Stainless steel face, galvanised back plate
- Accepts 1/16" (1.6mm) wall flashing material
- **Bright Annealed finish**
- Individually plastic sleeved for protection of finish
- Now available in 2.5m lengths
- Box quantity of 25